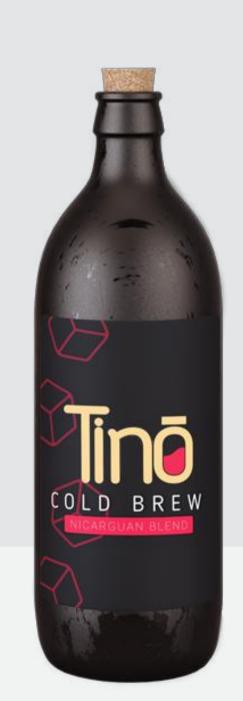

### Take one on the go! Bottled cold brews are great energy boosts for

hiking and other outdoor activities.